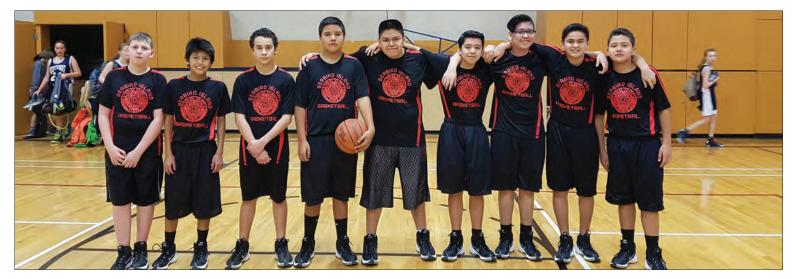

# Seabird Island School attends basketball tournament

Four Directions First Nations Youth Basketball Tournament Kamloops March  $3^{\rm rd}$  -  $4^{\rm th}$ 

On March 3<sup>rd</sup>, Seabird Island hit the road for Kamloops to participate in an Elementary Co-ed basketball tournament hosted by Sk'elep School of Excellence.

The tournament spanned two days and hosted 8 teams in a double knockout elimination draw.

In their first game, in front of the visiting crowd Seabird played the Sk'elep Coyotes. The team got off to a slow start in the first quarter and the game was tied early on.

Eventually, the student's nerves settled down and they started to play their game, showing they were the superior team and coming away with a double-digit victory!

Game two would provide a much more difficult challenge squaring off against Acwsalcta from Bella Coola. Acwsalcta was the defending champion and had yet to lose to anyone in the last two tournaments.

Seabird got off to a slow start and trailed by 6 after 1 quarter. They held their own in the second quarter and remained down only 6 at halftime. The lead grew and Seabird began to get frustrated and as a result our performance suffered.