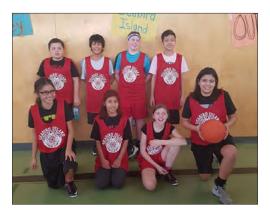

# Seabird Island School attends basketball tournament

Four Directions First Nations Youth Basketball Tournament Kamloops March  $3^{\rm rd}$  -  $4^{\rm th}$ 

On March 3<sup>rd</sup>, Seabird Island hit the road for Kamloops to participate in an Elementary Co-ed basketball tournament hosted by Sk'elep School of Excellence.

The tournament spanned two days and hosted 8 teams in a double knockout elimination draw.

In their first game, in front of the visiting crowd Seabird played the Sk'elep Coyotes. The team got off to a slow start in the first quarter and the game was tied early on.

Eventually, the student's nerves settled down and they started to play their game, showing they were the superior team and coming away with a double-digit victory!

Game two would provide a much more difficult challenge squaring off against Acwsalcta from Bella Coola. Acwsalcta was the defending champion and had yet to lose to anyone in the last two tournaments.

Seabird got off to a slow start and trailed by 6 after 1 quarter. They held their own in the second quarter and remained down only 6 at halftime. The lead grew and Seabird began to get frustrated and as a result our performance suffered.