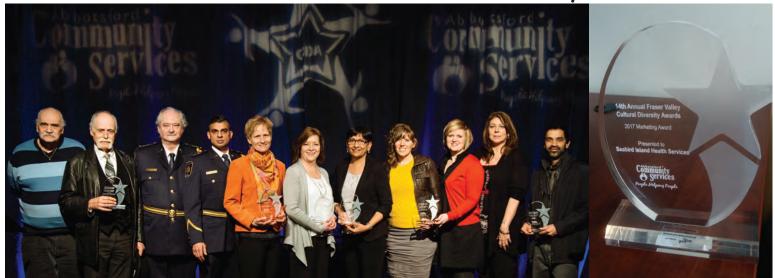

April 12 from 6 - 8 p.m. April 27 from 6 - 8 p.m. Health Services Wins 2017 Cultural Diversity Award

Abbotsford Community Services revealed the recipients of the 14<sup>th</sup> Annual Fraser Valley Cultural Diversity Awards at a celebratory event in Abbotsford on March 3.

Held at the Quality Hotel and Conference Centre, the event announced the companies and individuals who showcased the most innovative environments, marketing, initiatives, strategies, and achievements.

Congratulations to all of the recipients, and nominees, of this year's awards. At this event Seabird Health Services won the award for Marketing.

Seabird Island's Health Services is committed to providing health and social programming First Nations people. Currently, they provide services via a Health Transfer Agreement to 12 First Nations communities in the Fraser Valley. Services include physicians, mental and dental health, traditional medicine, mobile diabetes care, midwifery and community health nurses.