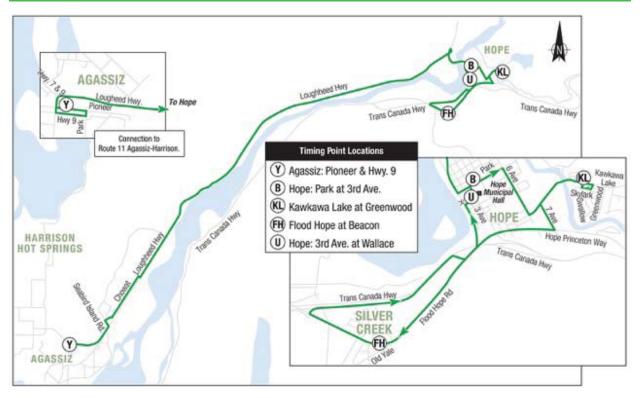

# Hope - Route 22

## Welcome to Route 22

The newly implemented Hope service is a regional connection between the communities of Hope, Seabird Island Band and Agassiz. With a connection to Route 11 and service to Chilliwack, residents and visitors can now move easily throughout the region. Once in Chilliwack, transit users can access the Fraser Valley Express to travel to Metro Vancouver and the TransLink transit network.

#### **Route 22 Routing**

FINANCE

## **Route 22 Schedule**

| To Agassiz         To Agassiz         Y       SI       B       KL       FH       U       SI       Y         Jaeudicity                                                                                                                                                                                                            |                              | Нор                             |                        |                        |                              |                             |                           |                                 |                              |
|-----------------------------------------------------------------------------------------------------------------------------------------------------------------------------------------------------------------------------------------------------------------------------------------------------------------------------------------------------------------------------------------------------------------------------------------------------------------------------------------------------------------------------------------------------------------------------------------------------------------------------------------------------------------------------------------------------------------------------------------------------------------------------------------------------------------------------------------------------------------------------------------------------------------------------------------------------------------------------------------------------------------------------------------------------------------------------------------------------------------------------------------------------------------------------------------------------------------------------------------------------------------------------------------------------------------------------------------------------------------------------------------------------------------------------------------------------------------------------------------------------|------------------------------|---------------------------------|------------------------|------------------------|------------------------------|-----------------------------|---------------------------|---------------------------------|------------------------------|
| Y         SI         B         B         KL         FH         U         SI         Y           Jaague Jassis: Joueneer         Julioneer         Jassis: Joueneer         Jassisioueer         Jassis: Joueneer         < |                              | ре                              |                        |                        |                              |                             |                           |                                 |                              |
| Jahnen         Jahnen<                                                                                                                                                                                 |                              |                                 |                        | Mond                   | lay to                       | Friday                      |                           |                                 |                              |
| 6:00         6:05         6:30         6:37         6:44         6:50         6:58         7:22         7:29           7:38         7:43         8:08         8:13         8:20         8:26         8:34         8:58         9:04           3:26         3:31         3:56         3:56         4:03         4:09         4:17         4:41         4:48           5:05         5:10         5:35         5:42         5:48         5:56         6:20         6:26           Saturday           8:00         8:05         8:30         8:36         8:43         8:49         8:57         9:21         9:28           9:38         9:43         10:08         10:13         10:20         10:26         10:34         10:58         11:04                                                                                                                                                                                                                                                                                                                                                                                                                                                                                                                                                                                                                                                                                                                                                        | Y                            | SI                              | B                      |                        | KL                           | FH                          | U                         | SI                              | Y                            |
| 6:00       6:05       6:30       6:37       6:44       6:50       6:58       7:22       7:29         7:38       7:43       8:08       8:13       8:20       8:26       8:34       8:58       9:04         3:26       3:31       3:56       3:56       4:03       4:09       4:17       4:41       4:48         5:05       5:10       5:35       5:42       5:48       5:56       6:20       6:26         Saturday         8:00       8:05       8:30       8:36       8:43       8:49       8:57       9:21       9:28         9:38       9:43       10:08       10:13       10:20       10:26       10:34       10:58       11:04                                                                                                                                                                                                                                                                                                                                                                                                                                                                                                                                                                                                                                                                                                                                                                                                                                                                  | Agassiz: Pioneer<br>and Park | Seabird Island<br>First Nations | Park and<br>3rd Avenue | Park and<br>3rd Avenue | Kawkawa Lake Rd<br>and Union | Flood Hope<br>and School Rd | 3rd Avenue<br>and Wallace | Seabird Island<br>First Nations | Agassiz: Pioneer<br>and Park |
| 3:26         3:31         3:56         3:56         5:60         4:03         4:09         4:17         4:41         4:48           5:05         5:10         5:35         5:42         5:48         5:56         6:20         6:26           Saturday           Saturday           8:00         8:05         8:30         8:36         8:43         8:49         8:57         9:21         9:28           9:38         9:43         10:08         10:13         10:20         10:26         10:34         10:58         11:04                                                                                                                                                                                                                                                                                                                                                                                                                                                                                                                                                                                                                                                                                                                                                                                                                                                                                                                                                                      |                              | 6:05                            | 6:30                   |                        |                              | 6:50                        | 6:58                      | 7:22                            |                              |
| 5:05         5:10         5:35         5:42         5:48         5:56         6:20         6:26           Saturday           8:00         8:05         8:30         8:36         8:43         8:49         8:57         9:21         9:28           9:38         9:43         10:08         10:13         10:20         10:26         10:34         10:58         11:04                                                                                                                                                                                                                                                                                                                                                                                                                                                                                                                                                                                                                                                                                                                                                                                                                                                                                                                                                                                                                                                                                                                             |                              |                                 |                        |                        |                              |                             |                           |                                 |                              |
| Saturday           8:00         8:05         8:30         8:36         8:43         8:49         8:57         9:21         9:28           9:38         9:43         10:08         10:13         10:20         10:26         10:34         10:58         11:04                                                                                                                                                                                                                                                                                                                                                                                                                                                                                                                                                                                                                                                                                                                                                                                                                                                                                                                                                                                                                                                                                                                                                                                                                                       |                              |                                 |                        |                        |                              |                             |                           |                                 |                              |
| 8:00         8:05         8:30         8:36         8:43         8:49         8:57         9:21         9:28           9:38         9:43         10:08         10:13         10:20         10:26         10:34         10:58         11:04                                                                                                                                                                                                                                                                                                                                                                                                                                                                                                                                                                                                                                                                                                                                                                                                                                                                                                                                                                                                                                                                                                                                                                                                                                                          |                              |                                 |                        |                        |                              |                             |                           |                                 |                              |
|                                                                                                                                                                                                                                                                                                                                                                                                                                                                                                                                                                                                                                                                                                                                                                                                                                                                                                                                                                                                                                                                                                                                                                                                                                                                                                                                                                                                                                                                                                     | 8:00                         | 8:05                            | 8:30                   |                        |                              |                             | 8:57                      | 9:21                            | 9:28                         |
|                                                                                                                                                                                                                                                                                                                                                                                                                                                                                                                                                                                                                                                                                                                                                                                                                                                                                                                                                                                                                                                                                                                                                                                                                                                                                                                                                                                                                                                                                                     | 9:38                         | 9:43                            | 10:08                  | 10:13                  | 10:20                        | 10:26                       | 10:34                     | 10:58                           | 11:04                        |