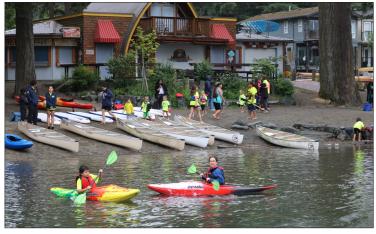

# SICS - SD33 Cultus Lake Regatta

One June 21st the Seabird Island Community School and School District 33 celebrated National Indigenous Peoples Day at Cultus Lake with a canoe regatta and a hamburger lunch prepared by Chef Phil from the Seabird College.

paddle water-crafts including a single man canoe, 2 man canoe, 6 man clipper, OC6 outrigger canoe, as well as kayaks and

paddle boards. The Fraser Health Authority was on hand providing information to the students and the RCMP were in boats on the water helping to monitor and supervise safety.