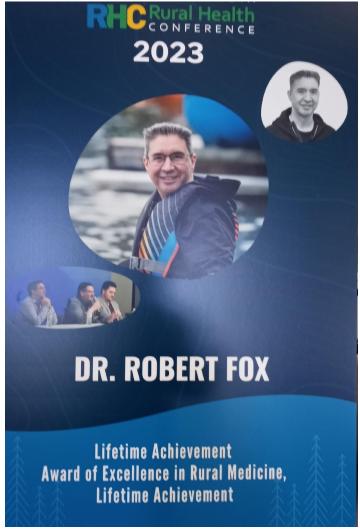

# Award of Excellence in Rural Medicine - Lifetime Achievement: Dr. Robert Fox

A physician who has a lasting impact on a number of Indigenous communities in the Fraser Health region by offering consistently excellent, and culturally safe primary care services was honoured with a Lifetime Achievement Award.

Dr. Robert Fox, who grew up on the Blood Reserve in Southern Alberta, began working with the Seabird Island community – near Agassiz – in 2007. Within two years, the warmth of the community's embrace won him over and he moved his family to the area.

His impact was immediate. His approach to seeing Community Members demonstrated a knowledge of the cultural challenges his patients face, while providing individualized care and treatment in a friendly, welcoming manner.

But Dr. Fox saw an opportunity to make an even bigger impact, and he took it. He returned to UBC to complete his credentials as an addictions physician. Community Members believe his efforts have helped to reduce deaths and overdoses from opioid use, and other toxic substances.

Dr. Fox's contributions go beyond Seabird Island. Alongside his team, he has committed to providing access to primary care for any Indigenous person residing between Yarrow and Boston Bar; inclusive of the 22 Indigenous communities in the region.

Dr. Fox has provided a bridge to help fill the gap in understanding between medical practitioners and the Indigenous patients they serve. He has started local diabetes, mental health, team-based care, and medical education initiatives. He has been a force for provincial policy and clinical practice development.