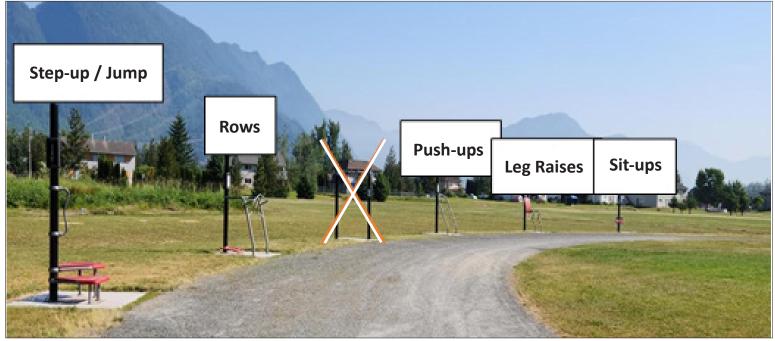

# **Grade 11 Workout Routine**

We are the grade 11 students that attend the active living 11 class and we have been learning about physical fitness. We have been doing this by following many exercise routines using the new equipment around the track by the Band Office. We have found this an easier way to exercise once we have learned how. We wanted to share our plan with the community so that you can get involved too. This program can lead you to a healthier lifestyle.

# **Exercises**

- 1. Step-ups
- 2. Incline rows
- 3. Push-ups
- <u>'</u>
- 4. Leg Rise
- 5. Sit ups
- 6. Run

Chin-up station was not used.

# Beginner Do this 1-2x.

| 10 | ste | p-u | ps |
|----|-----|-----|----|
|----|-----|-----|----|

- 10 incline rows.
- 10 push-ups.
- 10 leg raises.
- 10 sit ups.
- 200 M run

| Intermediate do this 2x. |  |  |
|--------------------------|--|--|
| 15 step-ups/jumps        |  |  |
| 15 incline rows.         |  |  |
| 15 push-ups              |  |  |
| 15 leg raises            |  |  |
| 15 sit-ups               |  |  |
| 400 M run                |  |  |

| Advanced do this 2-3x |  |
|-----------------------|--|
| 20 step-ups/jumps     |  |
| 20 incline rows       |  |
| 20 push-ups           |  |
| 20 leg raises         |  |
| 20 sit-ups            |  |
| 800 M run             |  |