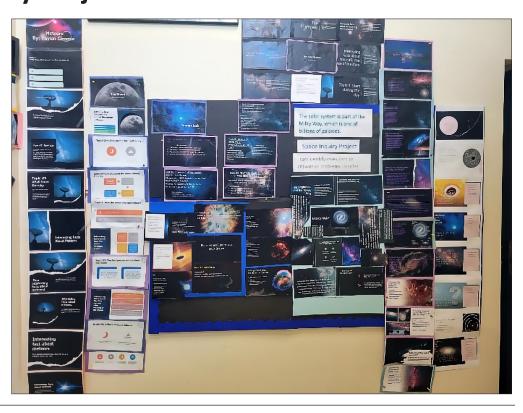

# **Grade 6 Science Inquiry Project**

The grade 6 students had a visit from one of the astrophysicists on the Harvard team who took a picture of the very first black hole. He showed them a news clip of himself and his team, about their discovery and then answered student questions. The students had so many wonderful questions that he was answering them for about 45 minutes.

Afterward the students were required to complete an inquiry space project. They chose a topic about space that they were interested in, and asked and answered questions about their topics. Then, they put their findings into PowerPoints and made posters. The students worked very hard on their projects.