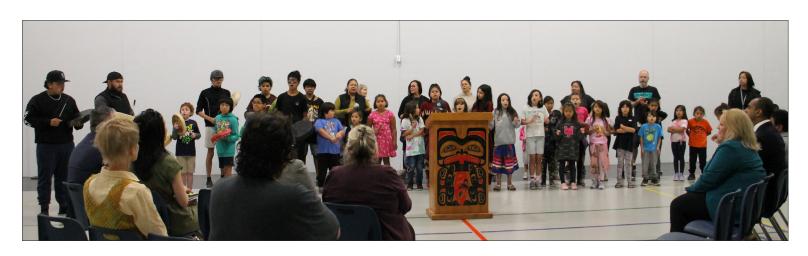

# New affordable homes coming on reserve for Seabird Island Band Members

The Minister of Housing visited Seabird to review the funding agreement for new affordable homes coming to Seabird. One being the Elders complex and the other the family complex, in total around 30 homes. The event started with a large group of Seabird Island Community School students drumming and singing. The group was impressive, and they all did an excellent job.