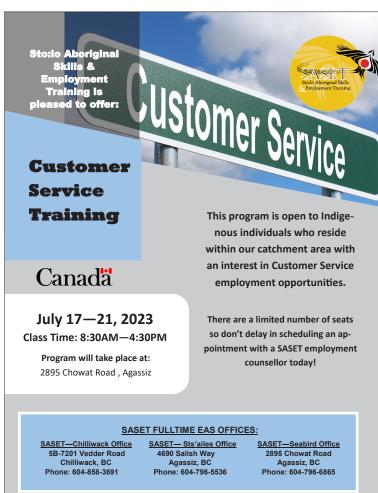

est in music. After graduating from high school, he studied at the University of British Columbia School of Music under Peder Maclellan, principal tubist of the Vancouver Symphony Orchestra. Gage completed both a bachelor's in music performance in 2021, and a diploma in music performance in 2022 from the UBC School of Music.

Gage is currently in the process of completing his master's degree in music performance at the Indiana University Jacobs School of Music where he studies under famed tubist and pedagogue Daniel Perantoni. At IU, Gage has performed with the IU Philharmonic, the IU University Orchestra, and the IU Conductor's Orchestra. Gage has also performed with other ensembles such as the Vancouver based Symphony 21, and the Canadian Forces Naden Band.

Submitted by Laura Harris







# **Annual Education Awards**

Seabird hosted its annual Education Awards Ceremony June 22<sup>nd</sup>, 2023, celebrating all Seabird Band Members education achievements in the 2022-2023 school year for all schools. This includes; Elementary, High-school Honour Students & Graduates, College Graduates and other special awards.

This was an awesome evening filled with positivity, proud parents and grandparents, and even prouder recipients. Before the awards started we began with a fantastic meal of lasagna (vegetarian and meat based), salads and more provided by Lori's Catering.

The awards ceremony started with adorable kindergarten students, and worked its way up to grade 12, then the graduates and post-graduates. Each of the graduates was also gifted with a blanket.

# Post-Graduates