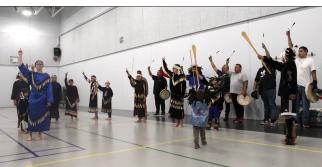

# National Indigenous Peoples Day (NIPD) Celebrations at Seabird Band Office

June 21<sup>st</sup> from 10 a.m. - 3 p.m. in the Seabird Band Office Gym, the community gathered to celebrate NIPD.

The J&R Bannock wagon was on hand serving Indian Tacos for lunch. There were weaving demonstrations and performances by the Sasquatch Dancers. The Sq'éwqel Development Corp and Nations Creations was also on site promoting their Stó:lo Youth Entrepreneurship Initiative.

For generations, Indigenous communities have celebrated their culture and heritage on June 21<sup>st</sup>, around summer solstice, the longest day of the year. Summer solstice is an important day

celebrated to give thanks to the sun and the bounty it provides by nurturing Mother Earth and the support it provides for growth. Today it is also a day to celebrate culture, heritage, and resilience and to proudly share it with all of Canada.