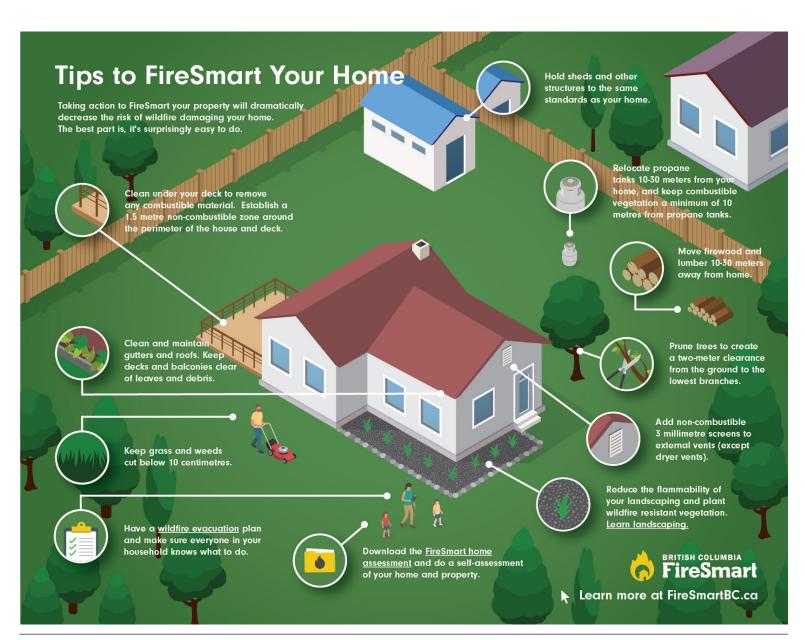

d on individual situations.

Only rely on the official Seabird Island Facebook for complete, trusted and accurate information.

You can also find up to date information on the Seabird Island Website Notices page <a href="https://www.seabirdisland.ca/notices-2023/">https://www.seabirdisland.ca/notices-2023/</a>.

# **Prevention:**

Wildfire prevention is about more than stopping human-caused wildfires. It can happen at home, in the backcountry and through collaborative fire and fuel management. Everyone has a role to play.

There is a Fire Ban in Effect throughout most of the province including Seabird Island and the Fraser Valley. This means NO fires of any kind until the fire ban is lifted this fall.

Prepare your home for the possibility of a wildfire.

Continued on the following pages



# **PREPAREDNESS:**

Have a plan. Discuss with family members, even the kids, every detail of the plan including where you will go in an emergency. This means where you plan to evacuate to so you can meet up in case you get separated or evacuated from different locations. For example, you are at work in one location, and your spouse or children are in another location, would you all know where to meet? Would your kids know who could be picking them up if you are not available?

| Collect all | your imp | oortant i | nformation: |
|-------------|----------|-----------|-------------|
|-------------|----------|-----------|-------------|

**BC Wildfires NEW FireSmart mascot.** Smokey the Bear retired in 2022, meet **Ember the FireSmart Fox**, named so because it only takes an Ember to start