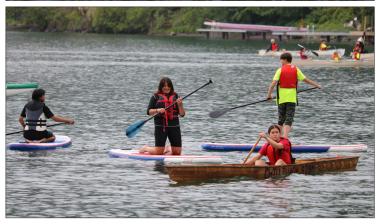

# SICS - SD33 Cultus Lake Regatta

One June 21st the Seabird Island Community School and School District 33 celebrated National Indigenous Peoples Day at Cultus Lake with a canoe regatta and a hamburger lunch prepared by Chef Phil from the Seabird College.

paddle water-crafts including a single man canoe, 2 man canoe, 6 man clipper, OC6 outrigger canoe, as well as kayaks and

paddle boards. The Fraser Health Authority was on hand providing information to the students and the RCMP were in boats on the water helping to monitor and supervise safety.