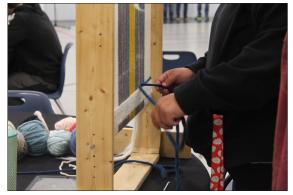

# National Indigenous Peoples Day (NIPD) Celebrations at Seabird Band Office

June 21<sup>st</sup> from 10 a.m. - 3 p.m. in the Seabird Band Office Gym, the community gathered to celebrate NIPD.

The J&R Bannock wagon was on hand serving Indian Tacos for lunch. There were weaving demonstrations and performances by the Sasquatch Dancers. The Sq'éwqel Development Corp and Nations Creations was also on site promoting their Stó:lo Youth Entrepreneurship Initiative.