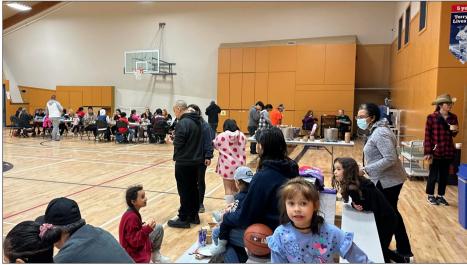

# National Indigenous Peoples Day (NIPD) Celebrations at Seabird Band Office

June 21<sup>st</sup> from 10 a.m. - 3 p.m. in the Seabird Band Office Gym, the community gathered to celebrate NIPD.

The J&R Bannock wagon was on hand serving Indian Tacos for lunch. There were weaving demonstrations and performances by the Sasquatch Dancers. The Sq'éwqel Development Corp and Nations Creations was also on site promoting their Stó:lo Youth Entrepreneurship Initiative.