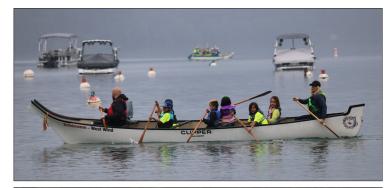

# SICS - SD33 Cultus Lake Regatta

One June 21st the Seabird Island Community School and School District 33 celebrated National Indigenous Peoples Day at Cultus Lake with a canoe regatta and a hamburger lunch prepared by Chef Phil from the Seabird College.

paddle water-crafts including a single man canoe, 2 man canoe, 6 man clipper, OC6 outrigger canoe, as well as kayaks and

paddle boards. The Fraser Health Authority was on hand providing information to the students and the RCMP were in boats on the water helping to monitor and supervise safety.