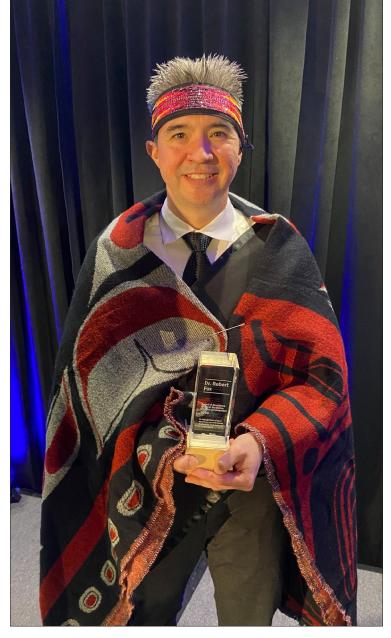

# Award of Excellence in Rural Medicine - Lifetime Achievement: Dr. Robert Fox

A physician who has a lasting impact on a number of Indigenous communities in the Fraser Health region by offering consistently excellent, and culturally safe primary care services was honoured with a Lifetime Achievement Award.