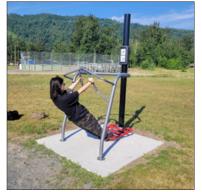

# **Grade 11 Workout Routine**

We are the grade 11 students that attend the active living 11 class and we have been learning about physical fitness. We have been doing this by following many exercise routines using the new equipment around the track by the Band Office. We have found this an easier way to exercise once we have learned how. We wanted to share our plan with the community so that you can get involved too. This program can lead you to a healthier lifestyle.

# **Exercises**

- 1. Step-ups
- 2. Incline rows
- 3. Push-ups
- <u>'</u>
- 4. Leg Rise
- 5. Sit ups
- 6. Run

Chin-up station was not used.

# Beginner Do this 1-2x.

| 10 | ste | p-u | ps |
|----|-----|-----|----|
|----|-----|-----|----|

- 10 incline rows.
- 10 push-ups.
- 10 leg raises.
- 10 sit ups.
- 200 M run

| Intermediate do this 2x. |  |  |
|--------------------------|--|--|
| 15 step-ups/jumps        |  |  |
| 15 incline rows.         |  |  |
| 15 push-ups              |  |  |
| 15 leg raises            |  |  |
| 15 sit-ups               |  |  |
| 400 M run                |  |  |

| Advanced do this 2-3x |  |
|-----------------------|--|
| 20 step-ups/jumps     |  |
| 20 incline rows       |  |
| 20 push-ups           |  |
| 20 leg raises         |  |
| 20 sit-ups            |  |
| 800 M run             |  |