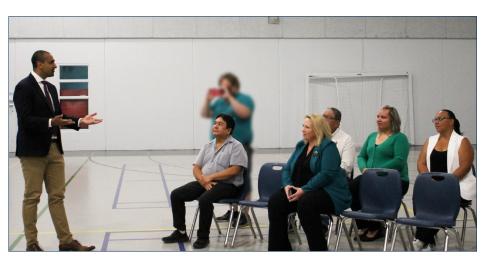

# New affordable homes coming on reserve for Seabird Island Band Members

The Minister of Housing visited Seabird to review the funding agreement for new affordable homes coming to Seabird. One being the Elders complex and the other the family complex, in total around 30 homes. The event started with a large group of Seabird Island Community School students drumming and singing. The group was impressive, and they all did an excellent job.

Chief Jim Harris stepped up to speak on the importance of this funding as it has been a few years since Seabird received housing funding for new homes, and our housing wait list has around 80 families waiting for homes. Chief Jim thanked the Minister of Housing and Chuck McNeil for their work to make this possible.

Ravi Kahlon, Minister of Housing, replied stating it is well overdue and a great starting point for affordable housing in BC. He looks forward to seeing the finished product and to working with Seabird on other housing projects in the future.