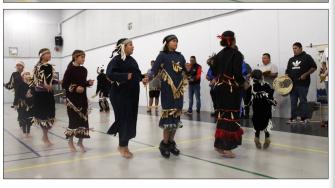

# National Indigenous Peoples Day (NIPD) Celebrations at Seabird Band Office

June 21<sup>st</sup> from 10 a.m. - 3 p.m. in the Seabird Band Office Gym, the community gathered to celebrate NIPD.

The J&R Bannock wagon was on hand serving Indian Tacos for lunch. There were weaving demonstrations and performances by the Sasquatch Dancers. The Sq'éwqel Development Corp and Nations Creations was also on site promoting their Stó:lo Youth Entrepreneurship Initiative.

For generations, Indigenous communities have celebrated their culture and heritage on June 21<sup>st</sup>, around summer solstice, the longest day of the year. Summer solstice is an important day

celebrated to give thanks to the sun and the bounty it provides by nurturing Mother Earth and the support it provides for growth. Today it is also a day to celebrate culture, heritage, and resilience and to proudly share it with all of Canada.