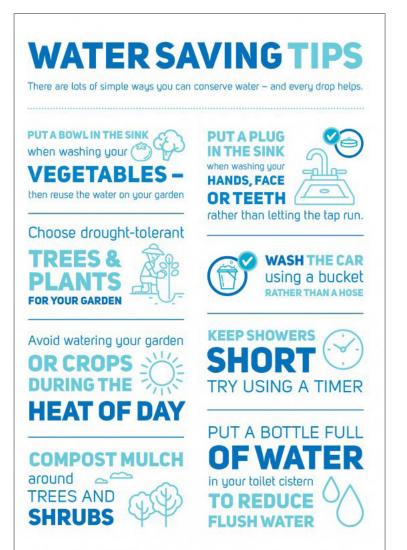

# WHY WE NEED TO CONSERVE WATER

- Seabird Island has limited water tower capacity.
- Using less water saves energy and money and conserves supply.
- It is good for the environment.
- We need to ensure we have water in case of a fire.

LAWNS - Permitted watering once a week ONLY.

POOLS – Must have a chlorine system. Do not repeatedly empty and refill.

CAR WASHING - Permitted washing once a week ONLY.

GARDENS - Water as needed, however... Watering in the high heat of the day, the water evaporates, and you need more for your plants to be able to absorb the water. Please limit watering your gardens too early in the morning (before 9 a.m.) so you can use less and get the most out of the water you give your gardens.

TIPS ON WOTER CONSERVATION Use a water Find and Take a efficient repair quick flush toilet. Avoid wasting Convert to Use an energy water and running water efficient as possible. energy saving washing machine. faucets. Water plants Clean driveways during the coolest and sidewalks with a broom instead of