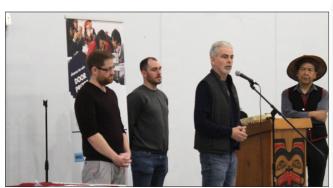

# Rural Health Awards Honour Local Health Heroes

On June 2<sup>nd</sup> the Rural Coordination Centre (RCC) of BC honoured the District of Sicamous and four BC Rural doctors with Lifetime Achievement Awards.

- **Dr. Robert Fox** from Seabird Island,
- Dr. Trina Larson-Soles from Golden,
- Dr. David May from Powell River and
- Dr. Charles Helm from Tumbler Ridge.

The RCC of BC Executive Director, Dr. Ray Markham, said: "The community and physicians we are honouring with these 2023 awards have gone above and beyond to ensure people have access to the healthcare they deserve. Alongside the people who live in these communities they serve, we are incredibly grateful for the contributions they have made and will continue to make."

**Photo:** Lolly Andrew, Dr. Fox and Liz Point at the awards ceremony.

More details on page 2.