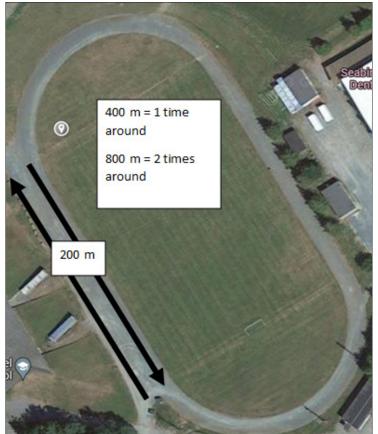

# Beginner Do this 1-2x.

| 10 | ste | p-u | ps |
|----|-----|-----|----|
|----|-----|-----|----|

- 10 incline rows.
- 10 push-ups.
- 10 leg raises.
- 10 sit ups.
- 200 M run

| Intermediate do this 2x. |  |  |
|--------------------------|--|--|
| 15 step-ups/jumps        |  |  |
| 15 incline rows.         |  |  |
| 15 push-ups              |  |  |
| 15 leg raises            |  |  |
| 15 sit-ups               |  |  |
| 400 M run                |  |  |

| Advanced do this 2-3x |  |
|-----------------------|--|
| 20 step-ups/jumps     |  |
| 20 incline rows       |  |
| 20 push-ups           |  |
| 20 leg raises         |  |
| 20 sit-ups            |  |
| 800 M run             |  |