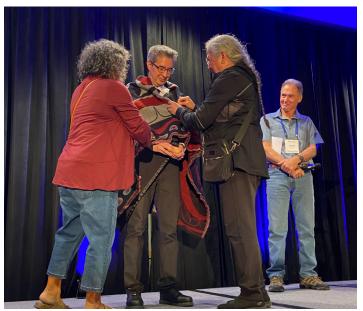

**Photo:** Lolly Andrew, Dr. Fox and Liz Point at the awards ceremony.

More details on page 2.